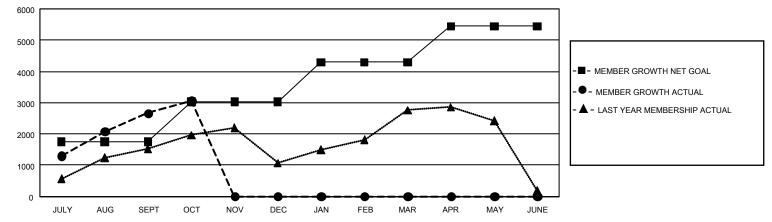

## GAT MONTHLY MEMBERSHIP PROGRESS REPORT Results

GMT Constitutional Area 6 - I, Group E

REPORT DOES NOT INCLUDE CLUBS IN UNDISTRICTED AREAS.

| Clubs                 |               |           |               | Members               |                          |                         |                                                    |
|-----------------------|---------------|-----------|---------------|-----------------------|--------------------------|-------------------------|----------------------------------------------------|
| RESULTS FOR 2023-2024 |               |           |               | RESULTS FOR 2023-2024 |                          |                         |                                                    |
| QUARTER               | NEW CLUB GOAL | NEW CLUBS | DROPPED CLUBS | QUARTER               | EMBER GROWTH NET<br>GOAL | MEMBER GROWTH<br>ACTUAL | DROPPED MEMBERS<br>ACTUAL (including<br>transfers) |
| JULY/AUG/SEPT         | 153           | 49        | 15            | JULY/AUG/SEP1         | т 1753                   | 4,025                   | 1,185                                              |
| OCT/NOV/DEC           | 9             | 8         | 0             | OCT/NOV/DEC           | 1270                     | 666                     | 241                                                |
| JAN/FEB/MAR           | 126           | 0         | 0             | JAN/FEB/MAR           | 1270                     | 0                       | 0                                                  |
| APR/MAY/JUNE          | 48            | 0         | 0             | APR/MAY/JUNE          | 1150                     | 0                       | 0                                                  |