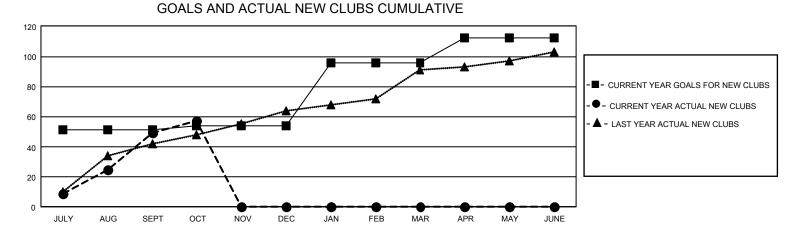

## GAT MONTHLY MEMBERSHIP PROGRESS REPORT Results

GMT Constitutional Area 6 - I, Group E

REPORT DOES NOT INCLUDE CLUBS IN UNDISTRICTED AREAS.

| Clubs                 |               |           |               | Members               |                          |                         |                                                    |
|-----------------------|---------------|-----------|---------------|-----------------------|--------------------------|-------------------------|----------------------------------------------------|
| RESULTS FOR 2023-2024 |               |           |               | RESULTS FOR 2023-2024 |                          |                         |                                                    |
| QUARTER               | NEW CLUB GOAL | NEW CLUBS | DROPPED CLUBS | QUARTER               | EMBER GROWTH NET<br>GOAL | MEMBER GROWTH<br>ACTUAL | DROPPED MEMBERS<br>ACTUAL (including<br>transfers) |
| JULY/AUG/SEPT         | 153           | 49        | 15            | JULY/AUG/SEP1         | т 1753                   | 4,025                   | 1,185                                              |
| OCT/NOV/DEC           | 9             | 8         | 0             | OCT/NOV/DEC           | 1270                     | 666                     | 241                                                |
| JAN/FEB/MAR           | 126           | 0         | 0             | JAN/FEB/MAR           | 1270                     | 0                       | 0                                                  |
| APR/MAY/JUNE          | 48            | 0         | 0             | APR/MAY/JUNE          | 1150                     | 0                       | 0                                                  |